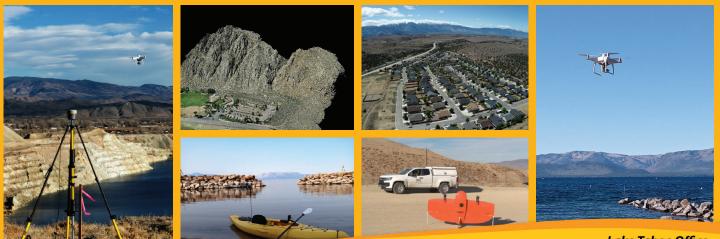

RCI's team of FAA Part 107 Remote Pilots currently utilize the DJI Phantom 4 Pro, Phantom 4 RTK, and Wingtra One GenII Unmanned Aerial Systems (UAS) to enhance the capability and efficiency of our surveying services. Utilizing the UAS technology and mapping software, larger areas can be surveyed more efficiently than by conventional methods. These systems also allow for photographing and mapping areas inaccessible to traditional surveying techniques and areas where traditional survey crews could not safely operate. In addition to increasing efficiencies, the UAS provides high-resolution aerial photographs that aid the client and design team in planning, decision-making, and documentation of site conditions. Deliverables, which can include oblique images and 3D models are well-suited as presentation material for a wide variety of audiences.

RCI has a specially outfitted kayak for highly accurate bathymetric measurements of reservoirs and waterways, to include the Lake Tahoe lakebed. As part of our professional land surveying services, we are frequently asked by our clients to perform bathymetric surveys in conjunction with pier and buoy permits within state lands on both sides of the Nevada and California border.